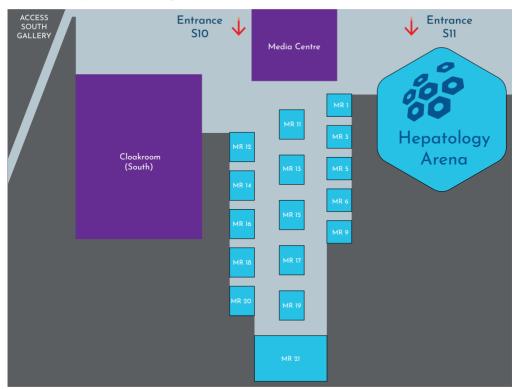

### **Registration areas**

Level 0 - Main registration, EASL Members' desk, faculty desk, and media desk Level 1 - Self-registration lanes

### **Speakers Ready Room**

Located on Level 2