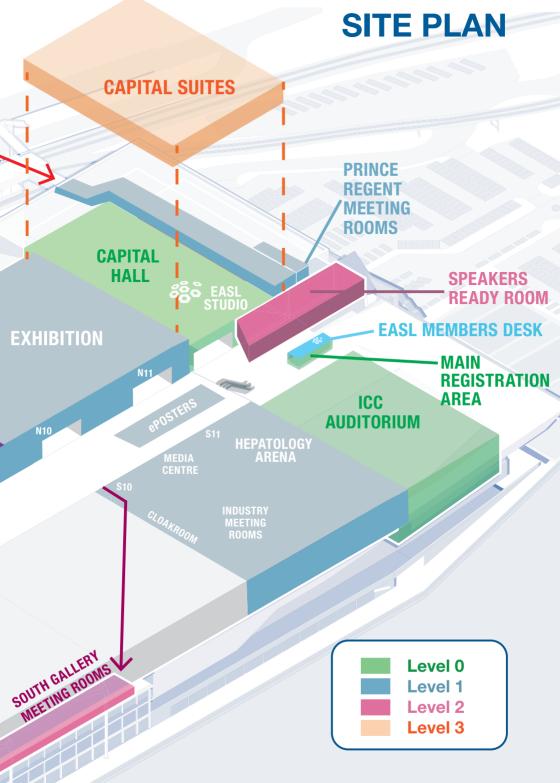

### **Registration areas**

Level 0 - Main registration, EASL Members' desk, faculty desk, and media desk Level 1 - Self-registration lanes

### **Speakers Ready Room**

Located on Level 2

### Cloakroom

The cloakroom is located on Level 1 across from the EASL Village and in the main registration areas.