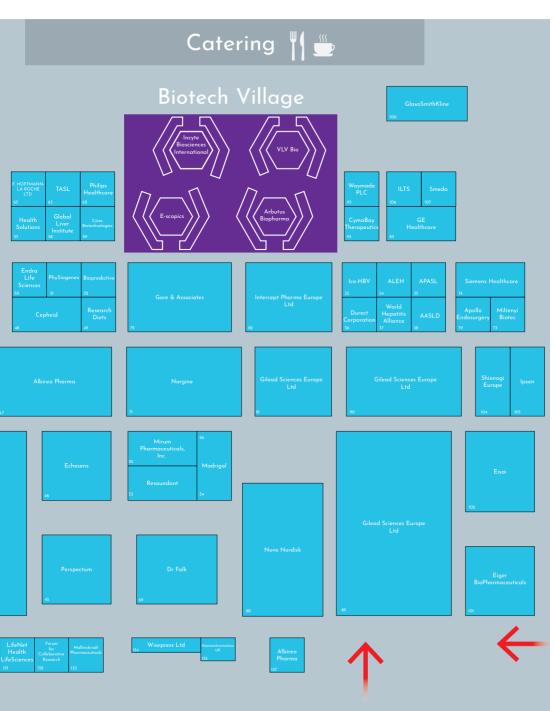

### **Exhibition**

### **EASL Village & Poster Area**

| Thursday 23 June                  | 09:00*-18:30 BST |
|-----------------------------------|------------------|
| Friday 24 June & Saturday 25 June | 09:00*-18:00 BST |