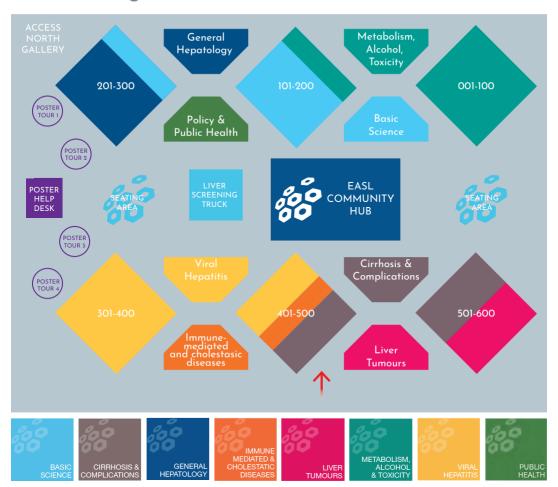

### **EASL Village & Poster Area**

| Thursday 23 June                  | 09:00*-18:30 BST |
|-----------------------------------|------------------|
| Friday 24 June & Saturday 25 June | 09:00*-18:00 BST |