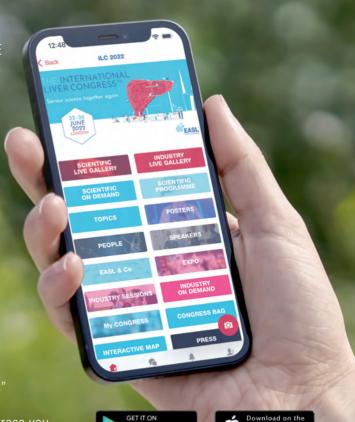

# **EASL Events App: Content at your fingertips.**

All ILC 2022 content can also be accessed through the EASL Events App.

### Get access to...

- + LIVE GALLERY
- + ON DEMAND
- + SCIENTIFIC PROGRAMME
- + POSTERS
- + PFOPLE
- + EASL & CO
- + EXPO
- + INDUSTRY SESSIONS
- + INTERACTIVE MAP

### 2 easy steps...

01 Scan the QR code to download the app

02 To access the content:

- a. Click on "Start now"
- b. Click "Continue"
- c. Enter the email address you provided for event registration

d. Enter password
 (Click "Send me a magic link" if you do not remember your password.)