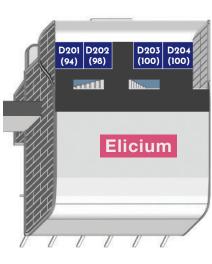

#### **ROOM CAPACITIES**

| De Groote room     | 3500 seats |
|--------------------|------------|
| Benhamou room      | 2000 seats |
| Auditorium         | 1262 seats |
| Elicium 2          | 800 seats  |
| Forum              | 709 seats  |
| Elicium 1          | 500 seats  |
| Amtrium 1+2        | 500 seats  |
| E103               | 320 seats  |
| E106               | 320 seats  |
| G102               | 300 seats  |
| Emerald room       | 260 seats  |
| E102               | 150 seats  |
| D202               | 98 seats   |
| D201               | 94 seats   |
| D203               | 100 seats  |
| D204               | 100 seats  |
| Hepatology Arena 1 | 350 seats  |
| Hepatology Arena 2 | 150 seats  |

#### **ROOM CAPACITIES**

| De Groote room     | 3500 seats |
|--------------------|------------|
| Benhamou room      | 2000 seats |
| Auditorium         | 1262 seats |
| Elicium 2          | 800 seats  |
| Forum              | 709 seats  |
| Elicium 1          | 500 seats  |
| Amtrium 1+2        | 500 seats  |
| E103               | 320 seats  |
| E106               | 320 seats  |
| G102               | 300 seats  |
| Emerald room       | 260 seats  |
| E102               | 150 seats  |
| D202               | 98 seats   |
| D201               | 94 seats   |
| D203               | 100 seats  |
| D204               | 100 seats  |
| Hepatology Arena 1 | 350 seats  |
| Hepatology Arena 2 | 150 seats  |
|                    |            |