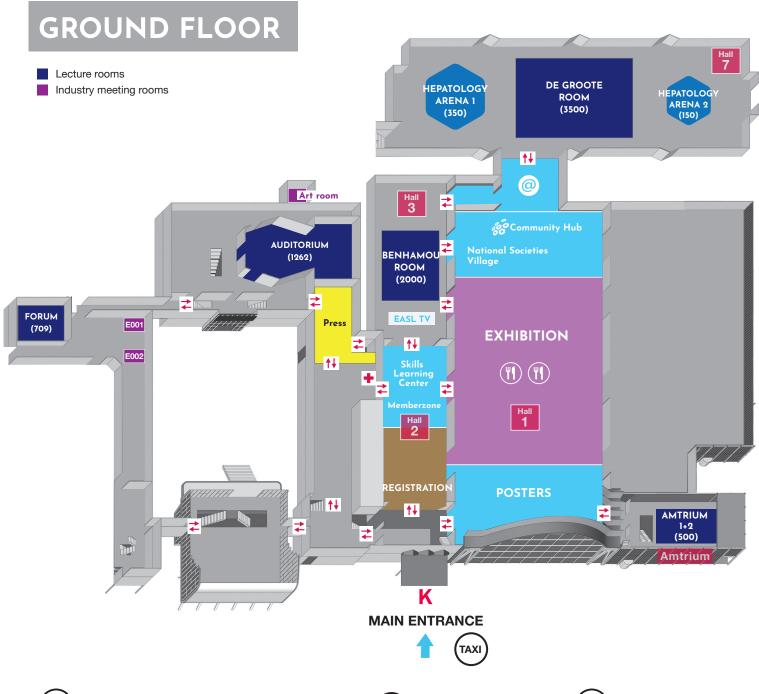

#### **ROOM CAPACITIES**

| De Groote room     | 3500 seats |
|--------------------|------------|
| Benhamou room      | 2000 seats |
| Auditorium         | 1262 seats |
| Elicium 2          | 800 seats  |
| Forum              | 709 seats  |
| Elicium 1          | 500 seats  |
| Amtrium 1+2        | 500 seats  |
| E103               | 320 seats  |
| E106               | 320 seats  |
| G102               | 300 seats  |
| Emerald room       | 260 seats  |
| E102               | 150 seats  |
| D202               | 98 seats   |
| D201               | 94 seats   |
| D203               | 100 seats  |
| D204               | 100 seats  |
| Hepatology Arena 1 | 350 seats  |
| Hepatology Arena 2 | 150 seats  |