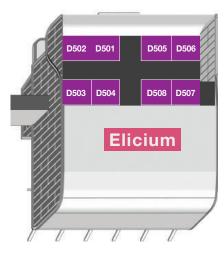

#### **ROOM CAPACITIES**

| De Groote room     | 3500 seats |
|--------------------|------------|
| Benhamou room      | 2000 seats |
| Auditorium         | 1262 seats |
| Elicium 2          | 800 seats  |
| Forum              | 709 seats  |
| Elicium 1          | 500 seats  |
| Amtrium 1+2        | 500 seats  |
| E103               | 320 seats  |
| E106               | 320 seats  |
| G102               | 300 seats  |
| Emerald room       | 260 seats  |
| E102               | 150 seats  |
| D202               | 98 seats   |
| D201               | 94 seats   |
| D203               | 100 seats  |
| D204               | 100 seats  |
| Hepatology Arena 1 | 350 seats  |
| Hepatology Arena 2 | 150 seats  |

#### **ROOM CAPACITIES**

| De Groote room     | 3500 seats |
|--------------------|------------|
| Benhamou room      | 2000 seats |
| Auditorium         | 1262 seats |
| Elicium 2          | 800 seats  |
| Forum              | 709 seats  |
| Elicium 1          | 500 seats  |
| Amtrium 1+2        | 500 seats  |
| E103               | 320 seats  |
| E106               | 320 seats  |
| G102               | 300 seats  |
| Emerald room       | 260 seats  |
| E102               | 150 seats  |
| D202               | 98 seats   |
| D201               | 94 seats   |
| D203               | 100 seats  |
| D204               | 100 seats  |
| Hepatology Arena 1 | 350 seats  |
| Hepatology Arena 2 | 150 seats  |
|                    |            |