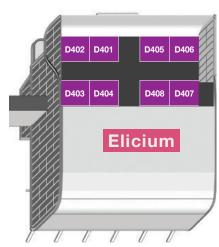

#### **ROOM CAPACITIES**

| De Groote room     | 3500 seats |
|--------------------|------------|
| Benhamou room      | 2000 seats |
| Auditorium         | 1262 seats |
| Elicium 2          | 800 seats  |
| Forum              | 709 seats  |
| Elicium 1          | 500 seats  |
| Amtrium 1+2        | 500 seats  |
| E103               | 320 seats  |
| E106               | 320 seats  |
| G102               | 300 seats  |
| Emerald room       | 260 seats  |
| E102               | 150 seats  |
| D202               | 98 seats   |
| D201               | 94 seats   |
| D203               | 100 seats  |
| D204               | 100 seats  |
| Hepatology Arena 1 | 350 seats  |
| Hepatology Arena 2 | 150 seats  |

#### **ROOM CAPACITIES**

| De Groote room     | 3500 seats |
|--------------------|------------|
| Benhamou room      | 2000 seats |
| Auditorium         | 1262 seats |
| Elicium 2          | 800 seats  |
| Forum              | 709 seats  |
| Elicium 1          | 500 seats  |
| Amtrium 1+2        | 500 seats  |
| E103               | 320 seats  |
| E106               | 320 seats  |
| G102               | 300 seats  |
| Emerald room       | 260 seats  |
| E102               | 150 seats  |
| D202               | 98 seats   |
| D201               | 94 seats   |
| D203               | 100 seats  |
| D204               | 100 seats  |
| Hepatology Arena 1 | 350 seats  |
| Hepatology Arena 2 | 150 seats  |
|                    |            |