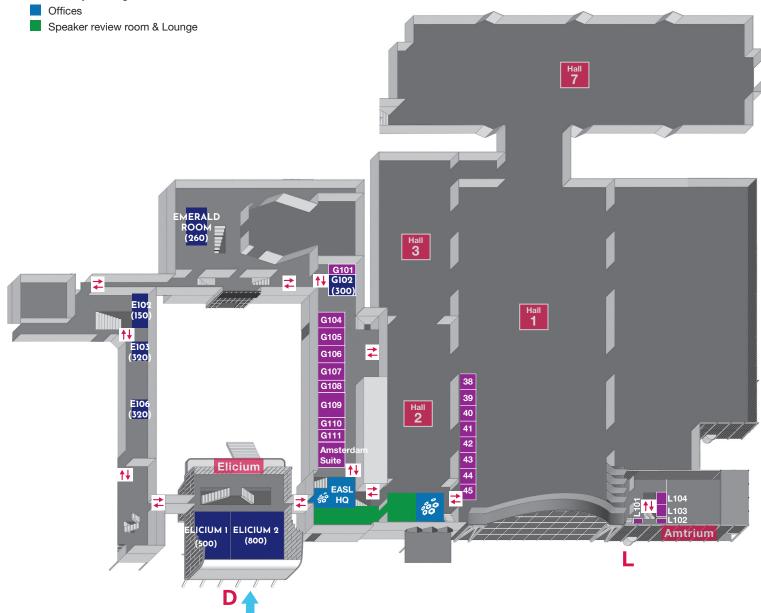

together www.ilc-congress.eu

#### **ROOM CAPACITIES**

| De Groote room     | 3500 seats |
|--------------------|------------|
| Benhamou room      | 2000 seats |
| Auditorium         | 1262 seats |
| Elicium 2          | 800 seats  |
| Forum              | 709 seats  |
| Elicium 1          | 500 seats  |
| Amtrium 1+2        | 500 seats  |
| E103               | 320 seats  |
| E106               | 320 seats  |
| G102               | 300 seats  |
| Emerald room       | 260 seats  |
| E102               | 150 seats  |
| D202               | 98 seats   |
| D201               | 94 seats   |
| D203               | 100 seats  |
| D204               | 100 seats  |
| Hepatology Arena 1 | 350 seats  |
| Hepatology Arena 2 | 150 seats  |

### FIRST FLOOR

- Lecture rooms
- Industry meeting rooms





## INTERNATIONAL

## LIVER CONGRESS™

BEATING LIVER DISEASE together

www.ilc-congress.eu

#### **ROOM CAPACITIES**

| De Groote room     | 3500 seats |
|--------------------|------------|
| Benhamou room      | 2000 seats |
| Auditorium         | 1262 seats |
| Elicium 2          | 800 seats  |
| Forum              | 709 seats  |
| Elicium 1          | 500 seats  |
| Amtrium 1+2        | 500 seats  |
| E103               | 320 seats  |
| E106               | 320 seats  |
| G102               | 300 seats  |
| Emerald room       | 260 seats  |
| E102               | 150 seats  |
| D202               | 98 seats   |
| D201               | 94 seats   |
| D203               | 100 seats  |
| D204               | 100 seats  |
| Hepatology Arena 1 | 350 seats  |
| Hepatology Arena 2 | 150 seat